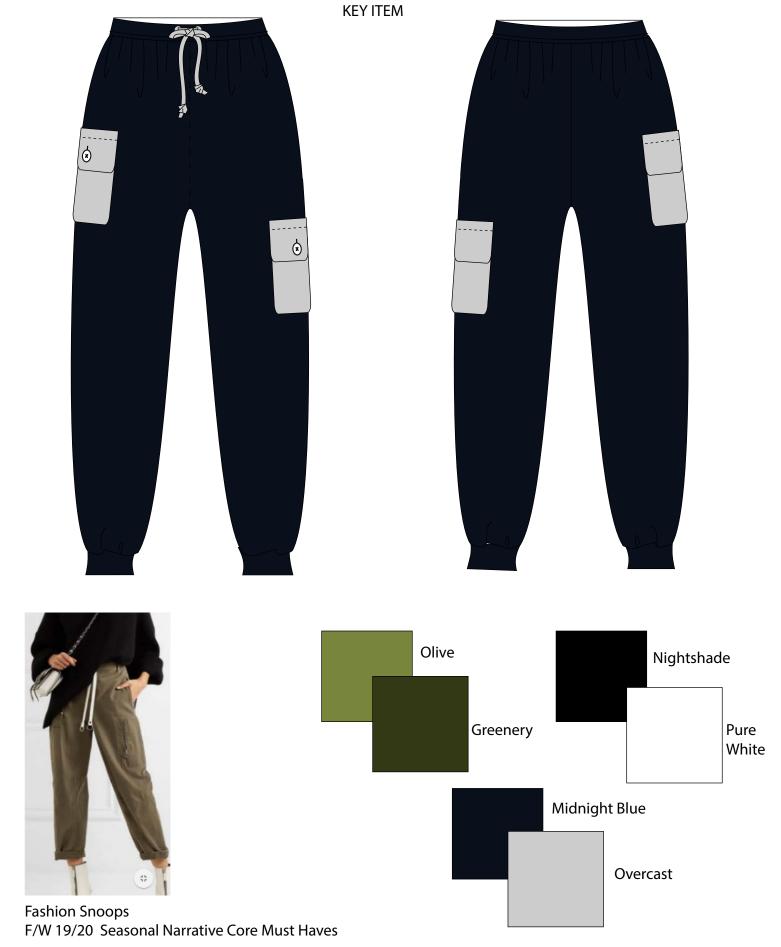

## Bloomingdales Aqua Style #1001- Jogger Pants with Cargo Pockets Fabric Construction: Knit Jersey

Fiber Content: 90% Polyester/10% Spandex