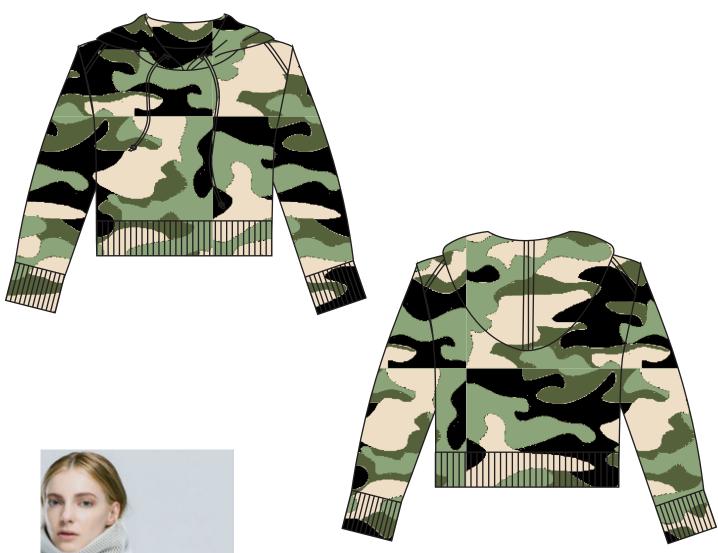

## Aqua Bloomingdales Style #1003- Cropped Cashmere Hoodie with Slit Fabric Construction: Knit Jaquard

Fiber: 100% Cashmere

Doneger F/W19 Womens Forecast Designer- Andrea Jiapei Li

Olive Greenery Cloud Nightshade

### AQUA Bloomingdales, Women, Fall 2019/2020

Design #1001, For Garment Style #1003- Women's Cropped Hoodie

Pattern: Jacquard Knit Fabric: 100% Cashmere

100% cotton S Style #1006 ŘA: #7635

Made in China

Dry Clean Only