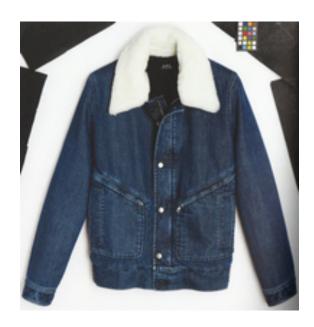

# Bloomingdales Aqua Style #1005- Shearling & Denim Trucker Jacket Fabric Construction: Denim Woven & Faux Shearling Fiber Content: Shell- 100% Cotton

Trim/Lining 73% polyester, 16% acrylic, 11% viscose