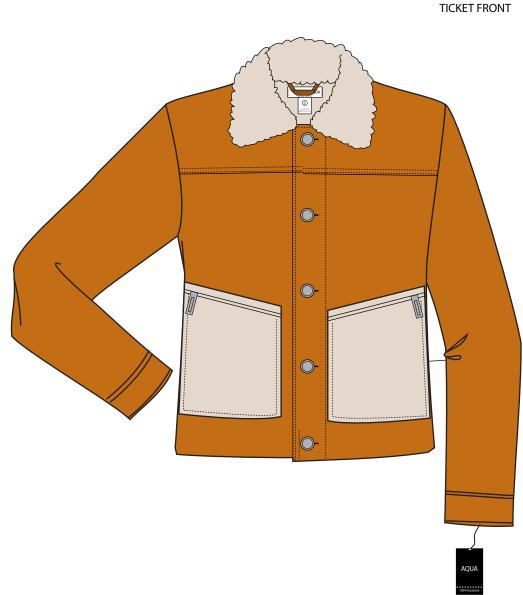

# Bloomingdales Aqua Style #1005- Shearling & Denim Trucker Jacket Fabric Construction: Denim Woven & Faux Shearling Fiber Content: Shell- 100% Cotton

Trim/Lining 73% polyester, 16% acrylic, 11% viscose

**CARE TAG** 

TICKET BACK

MAIN TAG