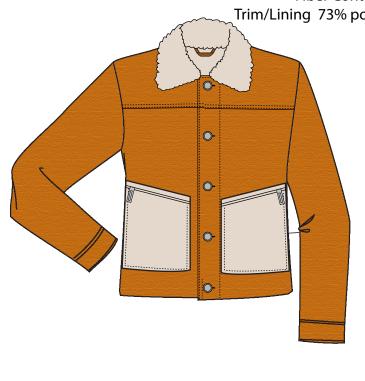

# Bloomingdales Aqua Style #1005- Shearling & Denim Trucker Jacket Fabric Construction: Denim Woven & Faux Shearling Fiber Content: Shell- 100% Cotton

Trim/Lining 73% polyester, 16% acrylic, 11% viscose