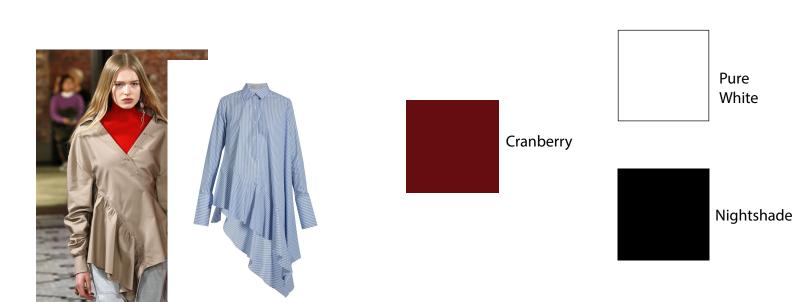

#### Bloomingdales Aqua Style #1006- Asymmetric Ruffle Button Down Fabric Construction: Woven

Fiber: 50% Cotton 50% Polyester

Fashion Snoops Key Items F/W 19/20 Brand- Adeam FW 18/19

Matches Fashion
Palmer//Harding
Asymmetric ruffled-hem cotton shirt