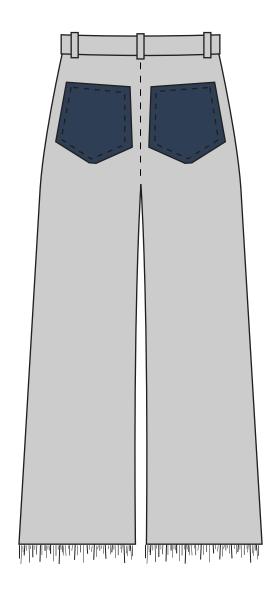

## Bloomingdales Aqua

Style #1004- Wide Leg Denim with Contrasting Pockets and Frayed Hem Fabric Construction: Denim Woven

Fiber: 75% Cotton/ Polyester / 5% Spandex