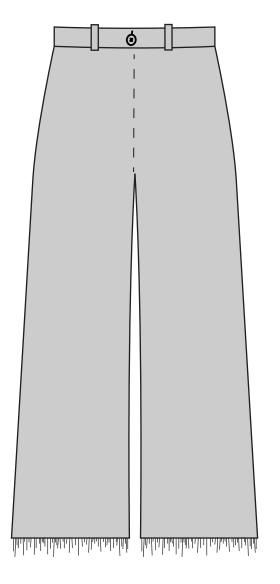

## Bloomingdales Aqua

Style #1004- Wide Leg Denim with Contrasting Pockets and Frayed Hem Fabric Construction: Denim Woven

Fiber: 75% Cotton/ Polyester / 5% Spandex