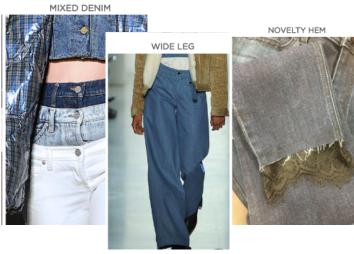

## Bloomingdales Aqua

Style #1004- Wide Leg Denim with Contrasting Pockets and Frayed Hem Fabric Construction: Denim Woven

Fiber: 75% Cotton/ Polyester / 5% Spandex