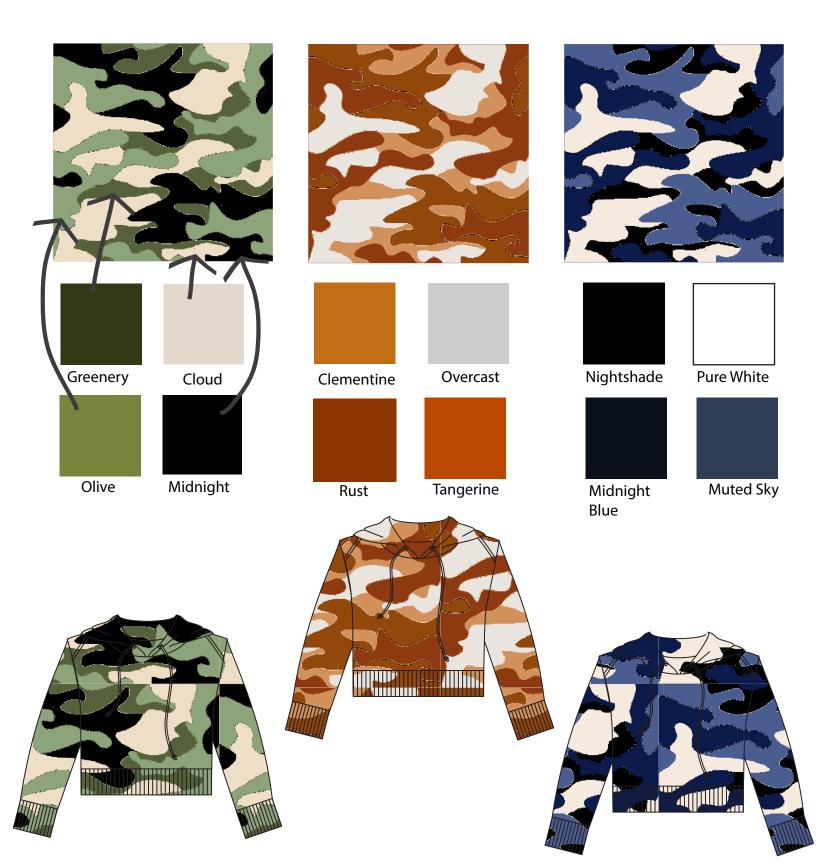

## Gabriela Casella Earthlings- Color Palette Bloomingdales Aqua F/W 2019/2020

## Aqua Bloomingdales Style #1003- Cropped Cashmere Hoodie with Slit Fabric Construction: Knit Jaquard

Fiber: 100% Cashmere

Doneger F/W19 Womens Forecast Designer- Andrea Jiapei Li

Olive Greenery Cloud Nightshade

Muted Sky Midnight Blue Pure White Nightshade

Clementine Tangerine Rust Overcast