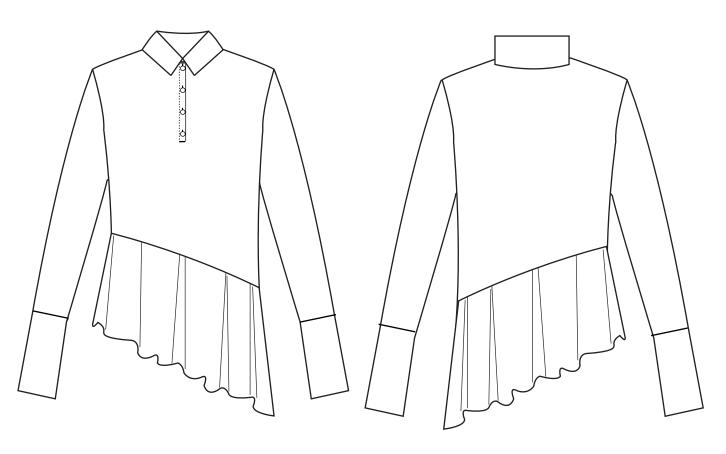

#### Bloomingdales Aqua Style #1006- Asymmetric Ruffle Button Down Fabric Construction: Woven

Fiber: 50% Cotton 50% Polyester

Fashion Snoops Key Items F/W 19/20 Brand- Adeam FW 18/19

Matches Fashion
Palmer//Harding
Asymmetric ruffled-hem cotton shirt