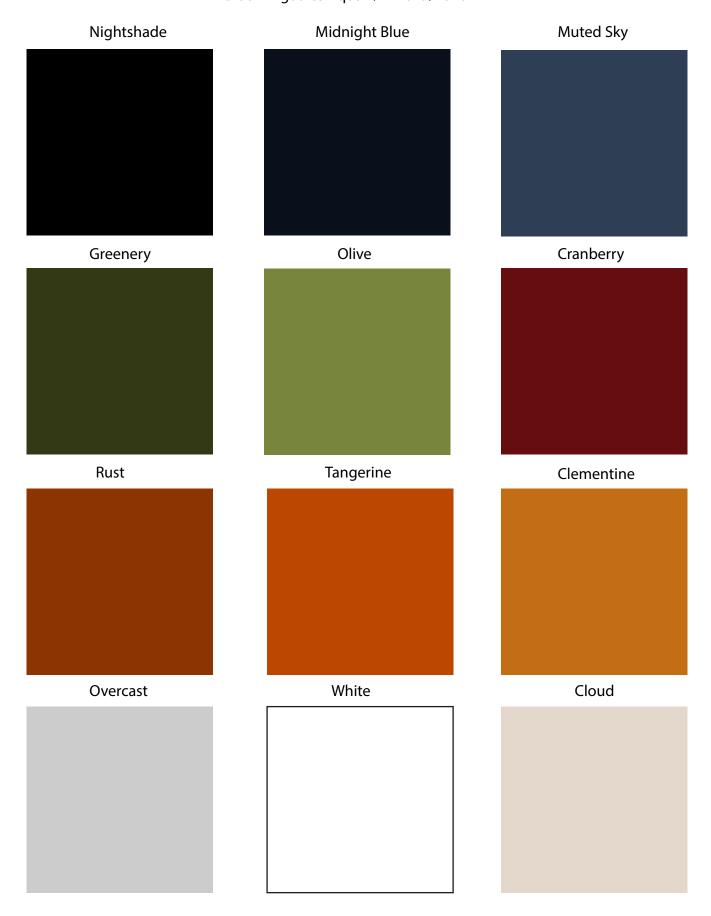

Bloomingdales Aqua Fall 2019/2020 Collection "Earthing" Created by: Gabriela Casella

## Gabriela Casella Earthlings- Color Palette Bloomingdales Aqua F/W 2019/2020



## Bloomingdales Aqua Style #1001- Jogger Pants with Cargo Pockets Fabric Construction: Knit Jersey

Fiber Content: 90% Polyester/10% Spandex



## Gabriela Casella Style #1002- 1/2 sleeve mock neck top Fabric Construction: Rib Knit





Theory Mock Neck from Saks Fifth Avenue



WGSN Women's & Young Women's Forecast A/W 19/20- Purpose Full







Clementine



## Aqua Bloomingdales Style #1003- Cropped Cashmere Hoodie with Slit Fabric Construction: Knit Jaquard

Fiber: 100% Cashmere





Doneger F/W19 Womens Forecast Designer- Andrea Jiapei Li



Olive Greenery Cloud Nightshade



Muted Sky Midnight Blue Pure White Nightshade



Clementine Tangerine Rust Overcast

## Bloomingdales Aqua

Style #1004- Wide Leg Denim with Contrasting Pockets and Frayed Hem Fabric Construction: Denim Woven