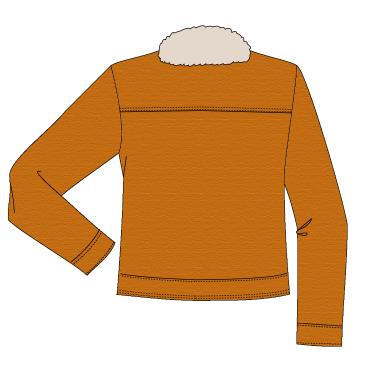

# Bloomingdales Aqua Style #1005- Shearling & Denim Trucker Jacket Fabric Construction: Denim Woven & Faux Shearling Fiber Content: Shell- 100% Cotton

Trim/Lining 73% polyester, 16% acrylic, 11% viscose