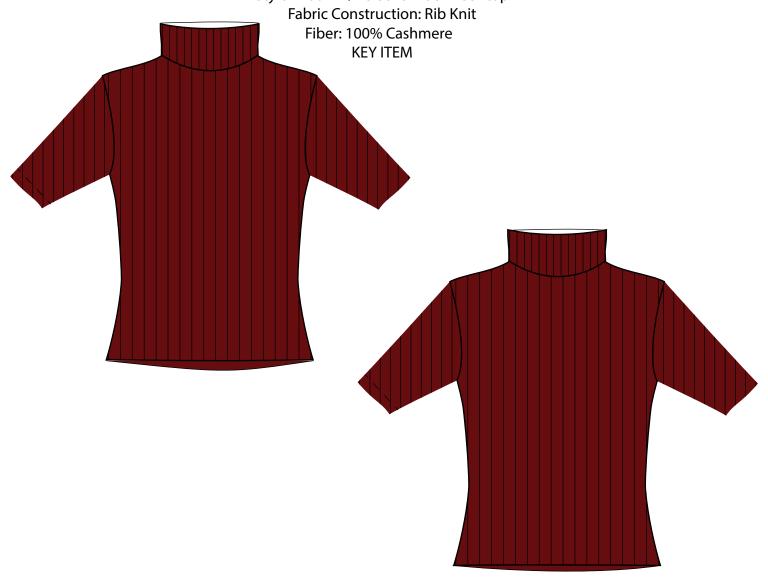

## Gabriela Casella Style #1002- 1/2 sleeve mock neck top Fabric Construction: Rib Knit

Theory Mock Neck from Saks Fifth Avenue

WGSN Women's & Young Women's Forecast A/W 19/20- Purpose Full

Clementine